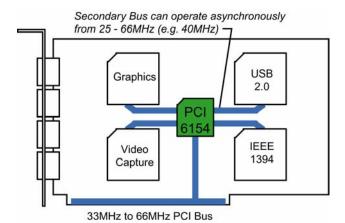

## Connectivity

- 64-bit, 33MHz-66MHz Asynchronous operation
- 5V signal input tolerance and 5V signal to 3.3V signal conversions
- 31mm x 31mm PBGA
- 1KB FIFO size
- PCI Bus Types
- Transparent Bridge Function
- Support for 9 Bus Masters

#### **Performance**

- Flow-Thru<sup>TM</sup> architecture for higher PCI-to-PCI bridging efficiency
- Intel 21154 pin compatible, plus enhanced features
- Independent external clock input option for secondary port output clocks
- Large 1K Byte buffer for efficient PCI-to-PCI bridging and speed conversion
- 9 pairs of REQ/GNT signals support up to 8 bus masters directly on secondary bus
- EEPROM support for extra register control
- Vital Product Data (VPD)
- 4 general purpose IO interface
- PME D3 wakeup power

# Adaptive High Performance Asynchronous 66MHz, 64-bit, PCI-to-PCI Bridge for Servers, Storage, DSP, Telecommunication, Networking and Embedded Applications

PLX's FastLane<sup>TM</sup> PCI 6154 is a 64-Bit PCI-to-PCI bridge designed for high performance, high availability applications in bus expansions, programmable data transfer rate control, frequency conversions from slower PCI to faster PCI buses or from faster PCI to slower PCI buses.

The FastLane PCI 6154 includes sophisticated buffer management and buffer configuration options designed to provide customizable performance optimization.