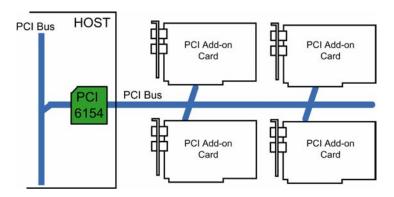

## Connectivity

- 64-bit, 33MHz-66MHz Asynchronous operation
- 5V signal input tolerance and 5V signal to 3.3V signal conversions
- 31mm x 31mm PBGA
- 1KB FIFO size
- PCI Bus Types
- Transparent Bridge Function
- Support for 9 Bus Masters

#### **Performance**

- Flow-Thru<sup>TM</sup> architecture for higher PCI-to-PCI bridging efficiency
- Intel 21154 pin compatible, plus enhanced features
- Independent external clock input option for secondary port output clocks
- Large 1K Byte buffer for efficient PCI-to-PCI bridging and speed conversion
- 9 pairs of REQ/GNT signals support up to 8 bus masters directly on secondary bus
- EEPROM support for extra register control
- Vital Product Data (VPD)
- 4 general purpose IO interface
- PME D3 wakeup power

# Adaptive High Performance Asynchronous 66MHz, 64-bit, PCI-to-PCI Bridge for Servers, Storage, DSP, Telecommunication, Networking and Embedded Applications

PLX's FastLane<sup>TM</sup> PCI 6154 is a 64-Bit PCI-to-PCI bridge designed for high performance, high availability applications in bus expansions, programmable data transfer rate control, frequency conversions from slower PCI to faster PCI buses or from faster PCI to slower PCI buses.